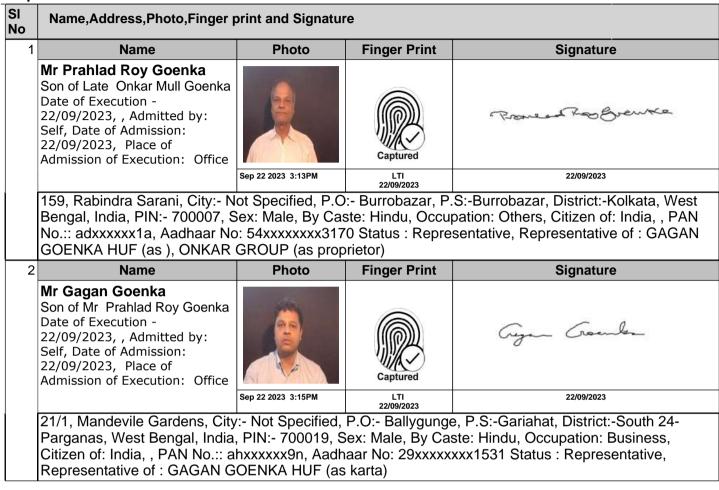

### BETWEEN

- 1. Prahlad Roy Goenka, PAN NUMBER <u>MASKED</u> Adhar No <u>MASKED</u> s / o Late Onkar Mull Goenka, residing at 159 Rabindra Sarani, Burrabazaar, P.S-Burrabazar, Kolkata-700007 by faith Hindu, by Occupation Business, by Nationality Indian
- 2. Smt. Pooja Goenka PAN NO MASKED AADHAR NO MASKED W/o- Gagan Goenka by occupation Housewife by faith Hindu residing at21/1 Mandeville Gardens Ballygunj P.S Gariahat, Kolkata-700019.
- 3. Gagan Goenka PAN MASKED Aadhaar no MASKED HUF represented by Karta and/or Manager Sri Gagan Goenka S/o Prahlad Roy Goenka residing at 21/1 Mandeville Gardens Ballygunj, P.S-Gariahat, Kolkata-700019 by faith Hindu by occupation-Business, by Nationality- Indian.
- 4. Nirmala Devi Goenka PAN NO MASKED AADHAR NO MASKED W/o Prahlad Roy Goenka by faith Hindu by occupation House wife residing at 21/1 Mandeville Gardens Ballygunj, P.S-Gariahat, Kolkata-700019.
- 5. Gagan Goenka PAN NO AHCPG6839N AADHAR NO MASKED S/o Prahlad Roy Goenka by faith Hindu by occupation Business residing at 21/1 Mandeville Gardens Ballygunj P.S Gariahat Kolkata 700019